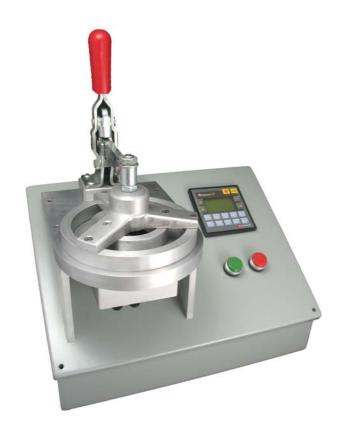

## **PVT-300**

The PVT-300 enables measurement of one-way degassing valve performance and proper hole punch and valve placement on packaging.

## Features and benefits

- Measures valve opening and closing pressure (valve, and valve on film)
- Measures gas flow rate in SCCM
- Adjustable for a variety of valve styles (PLI-VALV® mini and standard)
- Compact table-top design
- Easy to set-up and operate
- Serial data output
- Optional statistical analysis software