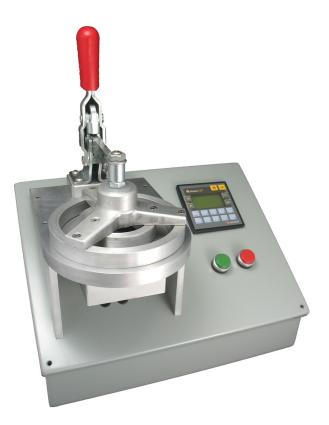

## **PVT-300**

The PVT-300 enables measurement of one-way degassing valve performance and proper hole punch and valve placement on packaging.

## Features and benefits

- Measures valve opening and closing pressure (valve, and valve on film)
- Measures gas flow rate in SCCM
- Adjustable for a variety of valve styles (PLI-VALV® mini and standard)
- Compact table-top design
- Easy to set-up and operate
- Serial data output
- Optional statistical analysis software

## Specifications

| Dimensions LxWxH       |
|------------------------|
| Data Output Connection |
| Power Requirement      |

16" x 11" x 20" RS-232 (DB9) 110-120V

35 Piper Lane Prospect Heights, IL 60070 +1.847.827.6680 sales@plitek.com